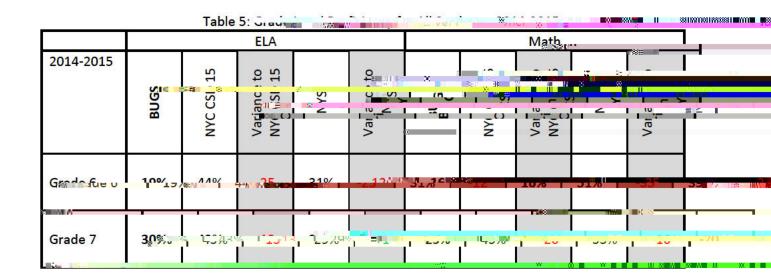

| -6                        | 2/%             | -1                   | 18%                | 29%~*       | -11        | 24%**      | -6         |      |
| 2016-23/17         | 52%01       | 1 33%°′                               | N 8                       | 5 T B (C)       | <b>E</b>             | <u> </u>           | ''!η'       | 0/         | 7 7        |            | -//o |
| * State and distri | tribita arr | giad taşərtil                         | - Frau                    | icums อีสต      | io301/165 z          | oak Gasalaad       | 944-501     | 201        | na lor auc | 202000000  | •    |

# 2.b.iii. Projici (Mayona) สนอาณาลับ ครั้งการเลือน รางการเลือน เลือน เล

Grade level proficiency at BUGS in FCA has consecistent to an intermediate the past, t





Table 7: Grade Level Proficiency for Austidents วันโลสากัว



Indicator 3: Hill tab Sahaal Comme

Eighth graders at BUGS outpassessmeld merstate in the generate and adverse an ellipsic allower in 2015, 2016 on both the St. company for the Authority the generate and an intermediate regions of the State of the S

Table 8: Annual Regents Outcomcomes are regimentate

|