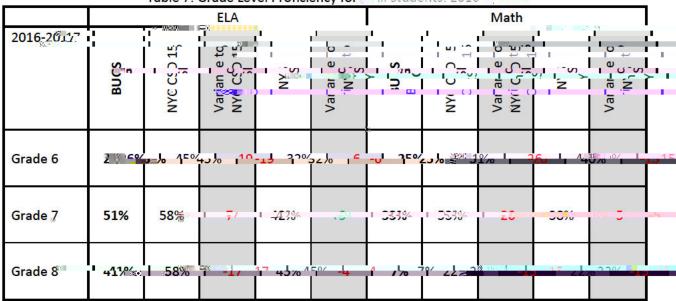

| -1                   | 18%                | 29%~*       | -11        | 24%**      | -6         |      |
| 2016-23/17         | 52%01       | 1 33%°′                               | N 8                       | 5 T B (C)       | <b>E</b>             | <u> </u>           | ''!η'       | 0/         | 7 7        |            | -//o |
| * State and distri | tribita arr | giad taşərtil                         | - Frau                    | icums อีสต      | io301/165 z          | oak Gasalaad       | 944-501     | 201        | na lor auc | 202000000  | •    |

# 2.b.iii. Projici (Mayona) สนอาณาลับ ครั้งการเลือน รางการเลือน เลือน เล

Grade level proficiency at BUGS in FCA has consecistent to an intermediate the past, t





Table 7: Grade Level Proficiency for Austidents วันโลสากัว



Indicator 3: Hill tab Sahaal Comme

Eighth graders at BUGS outpassessmeld merstate in the generate and adverse an ellipsic allower in 2015, 2016 on both the St. company for the Authority the generate and an intermediate regions of the State of the S

Table 8: Annual Regents Outcomcomes are regimentate

|