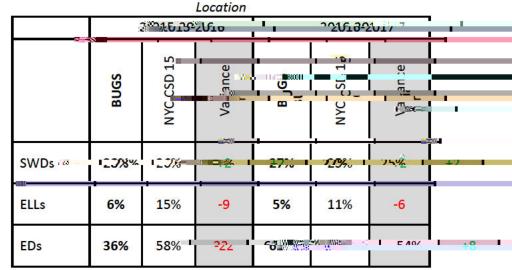

# BENCHIVIARE AIVALISIS

The Performance Transmone Within a part of the oversigning in throughout an accompanies of charter school performance:

- Educational Succession
- Organizational Soundnessess
- Faithfeburge or Chestamon Administration

Observation of the school's strengths will precede the two seconds and understance according to the second second

| Level           | Description                                                                                                                                                                                                                                                                                                                                                                                                                                                                                                                                                                                                                                                                                                                                                                                                                                                                                                                                                                                                                                                                                                                                                                                                                                                                                                                                                                                                                                                                                                                                                                                                                                                                                                                                                                                                                                                                                                                                                                                                                                                                                                                    |                       |
|-----------------|--------------------------------------------------------------------------------------------------------------------------------------------------------------------------------------------------------------------------------------------------------------------------------------------------------------------------------------------------------------------------------------------------------------------------------------------------------------------------------------------------------------------------------------------------------------------------------------------------------------------------------------------------------------------------------------------------------------------------------------------------------------------------------------------------------------------------------------------------------------------------------------------------------------------------------------------------------------------------------------------------------------------------------------------------------------------------------------------------------------------------------------------------------------------------------------------------------------------------------------------------------------------------------------------------------------------------------------------------------------------------------------------------------------------------------------------------------------------------------------------------------------------------------------------------------------------------------------------------------------------------------------------------------------------------------------------------------------------------------------------------------------------------------------------------------------------------------------------------------------------------------------------------------------------------------------------------------------------------------------------------------------------------------------------------------------------------------------------------------------------------------|-----------------------|
| Exceeds         | ine schooling meets the penjorinan anch hannit that partition is a second brinth                                                                                                                                                                                                                                                                                                                                                                                                                                                                                                                                                                                                                                                                                                                                                                                                                                                                                                                                                                                                                                                                                                                                                                                                                                                                                                                                                                                                                                                                                                                                                                                                                                                                                                                                                                                                                                                                                                                                                                                                                                               | is arosper            |
| Meets           | The school   188 72 arglis most the parternance bandwark for woman | Appendix of           |
| Approaches      | The school does not meet the performance handle for the school does not meet the performance handle for the school does not meet the performance handle for the school does not meet the performance handle for the school does not meet the performance handle for the school does not meet the performance handle for the school does not meet the performance handle for the school does not meet the performance handle for the school does not meet the performance handle for the school does not meet the performance handle for the school does not meet the performance handle for the school does not meet the performance handle for the school does not meet the performance handle for the school does not meet the performance handle for the school does not meet the school does no | dı sunssississyus<br> |
| 76              | The school art   าล์กราสายยเประการและเรียกอยาการและเรียก ificant concessors สา                                                                                                                                                                                                                                                                                                                                                                                                                                                                                                                                                                                                                                                                                                                                                                                                                                                                                                                                                                                                                                                                                                                                                                                                                                                                                                                                                                                                                                                                                                                                                                                                                                                                                                                                                                                                                                                                                                                                                                                                                                                 | e 'ı                  |
| Falls van beiew | noteuled                                                                                                                                                                                                                                                                                                                                                                                                                                                                                                                                                                                                                                                                                                                                                                                                                                                                                                                                                                                                                                                                                                                                                                                                                                                                                                                                                                                                                                                                                                                                                                                                                                                                                                                                                                                                                                                                                                                                                                                                                                                                                                                       | 1                     |

For the site visionarium of the contract of th