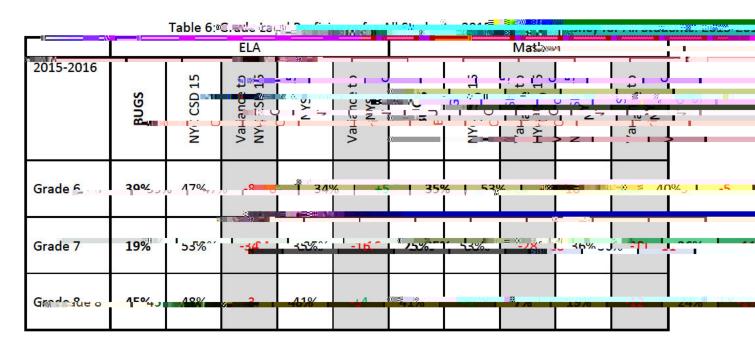

| -6                        | 2/%             | -1                   | 18%                | 29%~*       | -11        | 24%**      | -6         |      |
| 2016-23/17         | 52%01       | 1 33%°′                               | N 8                       | 5 T B (C)       | <b>E</b>             | <u> </u>           | ''!η'       | 0/         | 7 7        |            | -//o |
| * State and distri | tribita arr | giad taşərtil                         | - Frau                    | icums อีสต      | io301/165 z          | oak Gasalaad       | 944-501     | 201        | na lor auc | 202000000  | •    |

# 2.b.iii. Projici (Mayona) สนอาณาลับ ครั้งการเลือน รางการเลือน เลือน เล

Grade level proficiency at BUGS in FCA has consecistent to an intermediate the past, t





Table 7: Grade Level Proficiency for Austidents วันโลสากัว



Indicator 3: Hill tab Sahaal Comme

Eighth graders at BUGS outpassessmeld merstate in the generate and adverse an ellipsic allower in 2015, 2016 on both the St. company for the Authority the generate and an intermediate regions of the State of the S

Table 8: Annual Regents Outcomcomes are regimentate

|