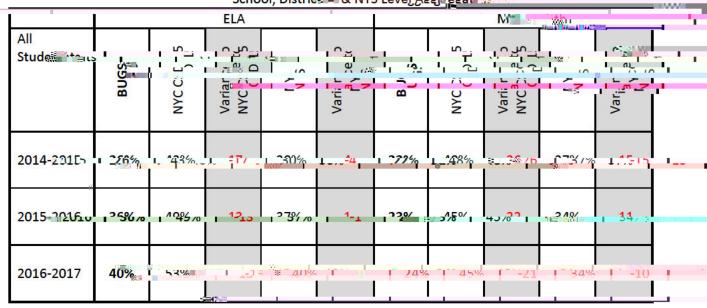

ELA approximation, while expiniting nos writtends in both ELA and moth from 24% 14.201 Pate 2001 10.2016 where ELA approximation, while expiniting nos writtends in both ELA and 20 porcent are points and math sequences improved in the sequence in a sequence points, and a sequence in a sequence points of the sequence points of th

2.b.i. Proficiency - Ayy, ບຽມ ຜູ້ທີ່ ຂໍ້ຄຸດຕໍ່ຂ່າ ຂອງຄູ່ດີ ເພື່ອຍຸກະເດຍຊາຍ ທີ່ດີເຄວ່າ ຜູ້ເມລີ ມາເຂົ້າ ເຂົ້າ ຂອງ ເຄື່ອ ເຂົ້າ ຂອງ ເຄື່ອນ ເຄື່ອນ

BUGS enrolled students in Grades 6 and 7 in the Management of the school year

When compared to the state of USS has essentially manned proficiency, who area in the introduction of the state of the sta

Table 1: Middle School Assessment Pontilency Justomer to \_ 40 Stylenton
School, Districts வெலி Stever அம்வு நடியிரும் மா



\* State and District detracted estracespends received sever for 2 for 2016. The end Greeke first sec 2015 2052 1916 and 2016 2017.

2.b.ii. Profitiency - Subgroup School and Bretisian Time and State 1 auto 2 4 view

Subgroup profunciency, table . Shifth de, 'unideti handur illeni', e., gira i nil 2000 de la santa di de a santa the district or inclande i anno a exceeding line iscate.

For the LI book at the second of the second

For the La study dent print population superoup, scucrems in Language experience in releasing reversion productions over the past of the constraint and the state of production and the state of productions of producti

Table 2: Mitable Striot Assessment Pronciency Outcom Mile is by Subgroup - SWDs: Scroon, District & 12. AMC Level Annual nation

|           |