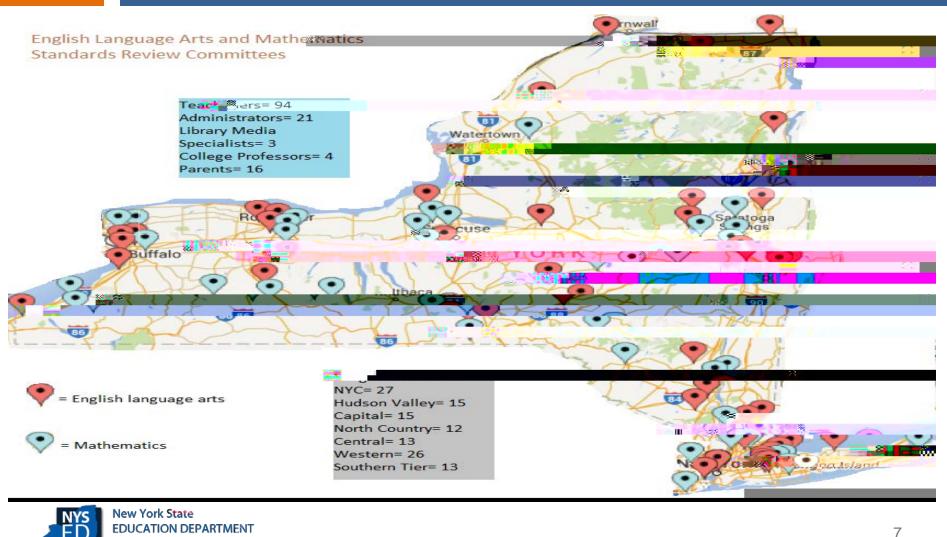

entions is in Europe even more than Horr almost always partisan in its views noi de trans-os interes de la serie de la company de la company Presenting one side of a case addressing chiefly those who are alre adu adharants of ... that side, putting a colour on the events it reports — it serves up to the reader norbans only more obrases or catchwords, which confirm him in his preposes deas SCHURS UNDER MARKET amonise of the patience to securifyize these destar thuseb The state of the second s ndolence again! The habit of mind that is formed attention from the others, tends to a general dissipation and distraction of though Nine to him high tell many or all and ender any armer all of its and a set and the transford the state of the second 

#### **A Brief Overview of the Revision Process**



■Kg 2: Nadyszeb Gly У 3400+9-szp<u>yratrem</u>

Added "Lifelong Practices of Readers and Writers" to ensure that students become lifelong learners who can communicate effectively.

- The BOCES Staff and Curriculum Development Network created a draft of "Lifelong Practices of Readers and Writers" to add to the ELA Standards. These reading and writing practices should begin in the early years and extend well beyond graduation.
- Examples:



Lifelong writers write often and widely, in a variety of formats, using print and digital resources and tools.









## Turn and Talk: Lifelong Practices of Readers and Writers

- Think about the Lifelong Practices of Readers and Writers as you discuss:
- How can you, as an educator, support these Practices in the classroom?
- What evidence would yo