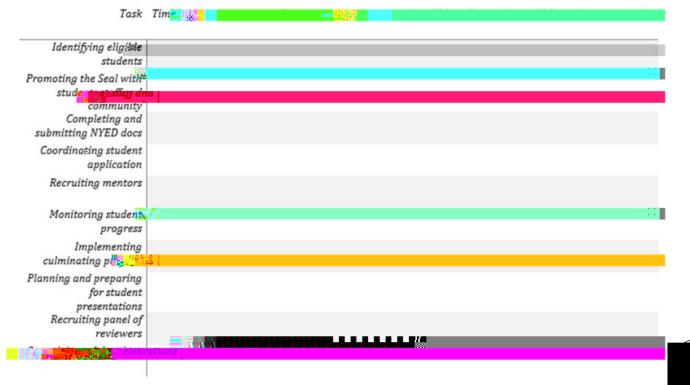

- &∢e ¢n
- **i**ji b
- Þ jón B
- **R**/

Did your SBC accomplish the following :

| <b>គ</b> សិា                              | а                                                                                                                                                                                                                                                                                                                                                                                                                            |
|-------------------------------------------|------------------------------------------------------------------------------------------------------------------------------------------------------------------------------------------------------------------------------------------------------------------------------------------------------------------------------------------------------------------------------------------------------------------------------|
| • D                                       | tzv.                                                                                                                                                                                                                                                                                                                                                                                                                         |
| le la | e de la companya de la |
| • 6                                       | ła                                                                                                                                                                                                                                                                                                                                                                                                                           |
| • <b>b</b>                                | ð                                                                                                                                                                                                                                                                                                                                                                                                                            |
| • <b>§</b>                                | d                                                                                                                                                                                                                                                                                                                                                                                                                            |