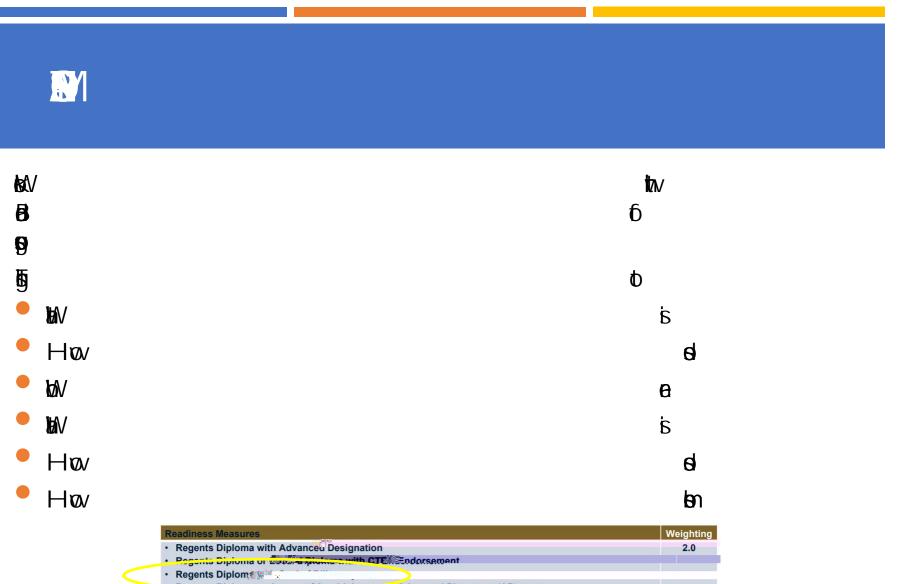

## Who needs to sign this form?

•

examination

Regents Diploma and score of 3 or higher on an Advanced Placement (AP) exam Regents Diploma unind score of 4 or bioher on International Baccalaureate UB) exam Regents Diversion in the passage of nationally certified Career and Technical Education (CTE) Alternate Assessment Examinations (NYSAA) in language arts, mathematic and science and sci